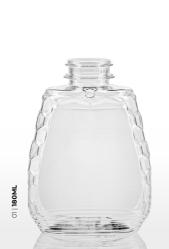

## HONEYCOMB BOTTLE 38-400 / 29MM SNAP ON

PLASTIC BOTTLE COLLECTION |

| NR. | ARTICLE  | SIZE (ML) | NECK FINISH  | HEIGHT (MM) | DIAMETER (MM) | WEIGHT (GR) |
|-----|----------|-----------|--------------|-------------|---------------|-------------|
| 01  | 1007187  | 321       | 38-400       | 126,01      | 65,99         | 20          |
| 02  | M1000007 | 180       | 29MM SNAP ON | 114,2       | 80,3          | 21          |
| 03  | M1000008 | 265       | 29MM SNAP ON | 133,1       | 85,2          | 21          |
| 04  | M1000009 | 370       | 29MM SNAP ON | 154,8       | 99            | 26          |
|     |          |           |              |             |               |             |
|     |          |           |              |             |               |             |
|     |          |           |              |             |               |             |
|     |          |           |              |             |               |             |
|     |          |           |              |             |               |             |