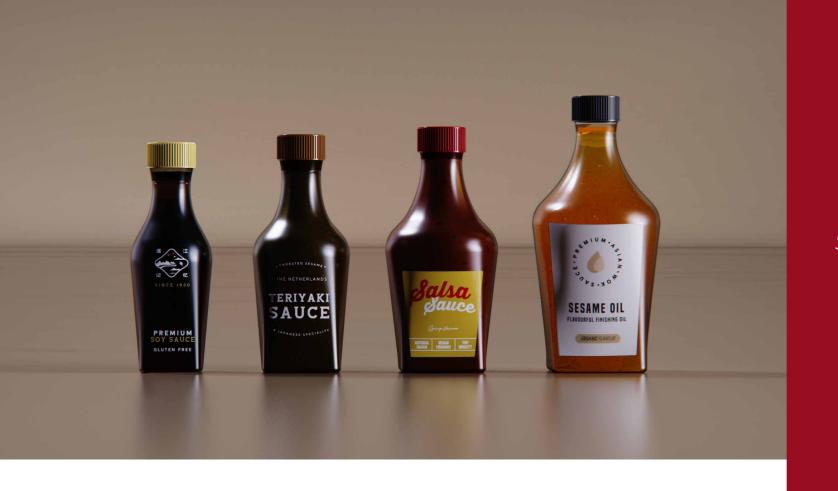

#### PRESERVING PERFECTION

When it comes to preserving the quality and safety of food and beverages, rigid plastic packaging excels. Its inherent strength and durability provide a reliable barrier against external factors such as moisture, oxygen, and contaminants. Whether it's a glass of juice, spices, or sauces, rigid plastic containers effectively seal in freshness, extending the shelf life of products and minimizing food waste.

WHETHER IT'S A GLASS OF JUICE, SPICES, OR SAUCES, RIGID PLASTIC CONTAINERS EFFECTIVELY SEAL IN FRESHNESS, EXTENDING THE SHELF LIFE OF PRODUCTS AND MINIMIZING FOOD WASTE.