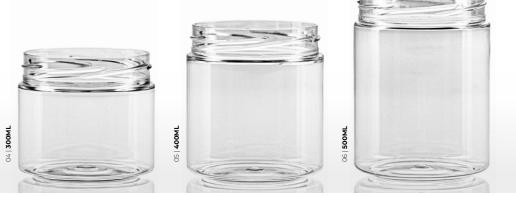

## PLASTIC JAR COLLECTION |

| NR. | ARTICLE  | SIZE (ML) | NECK FINISH | HEIGHT (MM) | DIAMETER (MM) | WEIGHT (GR) |
|-----|----------|-----------|-------------|-------------|---------------|-------------|
| 01  | M1000031 | 200       | TO63        | 79          | 65,5          | 28          |
| 02  | M1000032 | 250       | TO63        | 90          | 67            | 27          |
| 03  | M1000033 | 350       | TO63        | 117         | 69            | 28          |
| 04  | M1000034 | 500       | TO63        | 131         | 78            | 28          |
| 05  | M1000035 | 700       | TO82        | 139         | 88            | 40          |
| 06  | M1000036 | 720       | TO82        | 136         | 89            | 44          |
| 07  | M1000037 | 980       | TO82        | 186         | 87,5          | 44          |
| 08  | M1000038 | 1000      | TO82        | 173         | 94,5          | 44          |
|     |          |           |             |             |               |             |