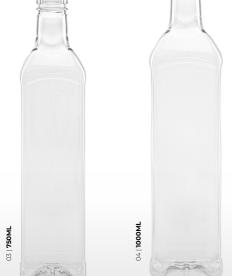

# MARASCA 31,5 ROPP SHAPE PET AVAILABLE WITH PCR

| NR. | ARTICLE  | SIZE (ML) | NECK FINISH | HEIGHT (MM) | DIAMETER (MM) | WEIGHT (GR) |
|-----|----------|-----------|-------------|-------------|---------------|-------------|
| 01  | M1000100 | 250       | 31,5 ROPP   | 205         | 45,5          | 60          |
| 02  | M1000099 | 500       | 31,5 ROPP   | 259         | 55            | 60          |
| 03  | M1000098 | 750       | 31,5 ROPP   | 278         | 63            | 60          |
| 04  | M1000097 | 1000      | 31,5 ROPP   | 297         | 71            | 60          |
|     |          |           |             |             |               |             |
|     |          |           |             |             |               |             |
|     |          |           |             |             |               |             |
|     |          |           |             |             |               |             |
|     |          |           |             |             |               |             |

| DOI<br>SHAPE | PET AVAILABLE WITH PCR | OPP               |             |
|--------------|------------------------|-------------------|-------------|
|              | 02   <b>500ML</b>      | 03   <b>750ML</b> | 04   1000ML |

| NR. | ARTICLE  | SIZE (ML) | NECK FINISH | HEIGHT (MM) | DIAMETER (MM) | WEIGHT (GR) |
|-----|----------|-----------|-------------|-------------|---------------|-------------|
| 01  | M1000104 | 250       | 31,5 ROPP   | 205         | 49            | 60          |
| 02  | M1000103 | 500       | 31,5 ROPP   | 260         | 58,5          | 60          |
| 03  | M1000102 | 750       | 31,5 ROPP   | 278         | 68,4          | 60          |
| 04  | M1000101 | 1000      | 31,5 ROPP   | 297         | 76            | 60          |
|     |          |           |             |             |               |             |
|     |          |           |             |             |               |             |
|     |          |           |             |             |               |             |
|     |          |           |             |             |               |             |
|     |          |           |             |             |               |             |