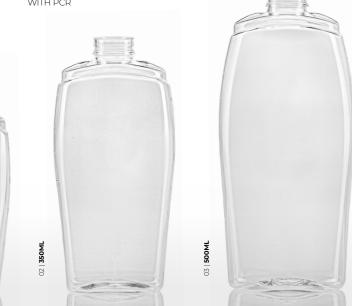

# MARASCA 31,5 ROPP SHAPE PET AVAILABLE WITH PCR

| NR. | ARTICLE  | SIZE (ML) | NECK FINISH | HEIGHT (MM) | DIAMETER (MM) | WEIGHT (GR) |
|-----|----------|-----------|-------------|-------------|---------------|-------------|
| 01  | M1000100 | 250       | 31,5 ROPP   | 205         | 45,5          | 60          |
| 02  | M1000099 | 500       | 31,5 ROPP   | 259         | 55            | 60          |
| 03  | M1000098 | 750       | 31,5 ROPP   | 278         | 63            | 60          |
| 04  | M1000097 | 1000      | 31,5 ROPP   | 297         | 71            | 60          |
|     |          |           |             |             |               |             |
|     |          |           |             |             |               |             |
|     |          |           |             |             |               |             |
|     |          |           |             |             |               |             |
|     |          |           |             |             |               |             |

| DOI<br>SHAPE | PET AVAILABLE WITH PCR | OPP               |             |
|--------------|------------------------|-------------------|-------------|
|              | 02   <b>500ML</b>      | 03   <b>750ML</b> | 04   1000ML |