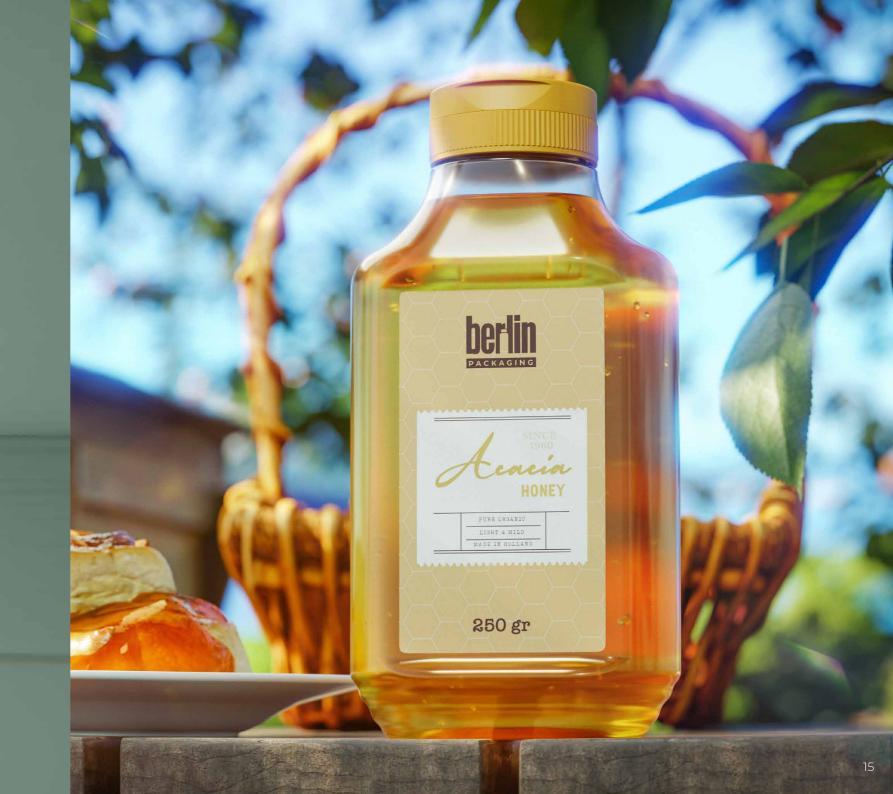

| ) | BEECOMB BOTT | <b>LE</b> 29/21 OVAL |
|---|--------------|----------------------|
| = | 7            |                      |

| NR. | ARTICLE  | SIZE (ML) | NECK FINISH | HEIGHT (MM) | DIAMETER (MM) | WEIGHT (GR) |
|-----|----------|-----------|-------------|-------------|---------------|-------------|
| 01  | M1000015 | 180       | 29/21 OVAL  | 104,5       | 75,5          | 18          |
| 02  | M1000016 | 350       | 29/21 OVAL  | 154         | 97            | 33          |
|     |          |           |             |             |               |             |
|     |          |           |             |             |               |             |
|     |          |           |             |             |               |             |
|     |          |           |             |             |               |             |
|     |          |           |             |             |               |             |
|     |          |           |             |             |               |             |
|     |          |           |             |             |               |             |