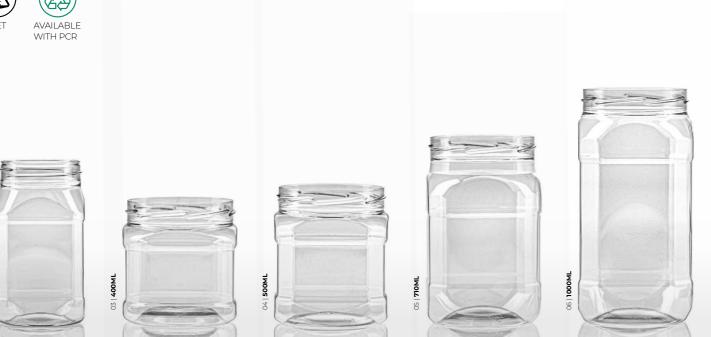

## **OCTAGONAL JAR** 43-400 / 63-400 / RTS82

| NR. | ARTICLE  | SIZE (ML) | NECK FINISH | HEIGHT (MM) | DIAMETER (MM) | WEIGHT (GR) |
|-----|----------|-----------|-------------|-------------|---------------|-------------|
| 01  | 1008474  | 100       | 43-400      | 86          | NA            | 11          |
| 02  | 1008488  | 360       | 63-400      | 121,10      | NA            | 28,5        |
| 03  | 1014310  | 400       | RTS82       | 88,80       | NA            | 0           |
| 04  | 1007708  | 500       | RTS82       | 99,5        | NA            | 26          |
| 05  | M1000056 | 710       | RTS82       | 138,60      | NA            | 32          |
| 06  | 1007707  | 1000      | RTS82       | 173,90      | NA            | 43          |
|     |          |           |             |             |               |             |
|     |          |           |             |             |               |             |
|     |          |           |             |             |               |             |