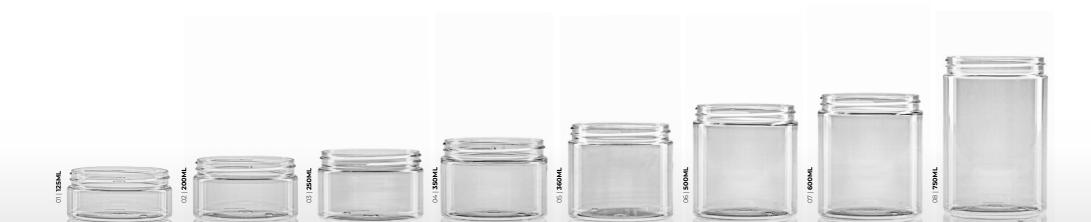

ASK US FOR CAPS & CLOSURE OPTIONS | ITEM CODES ARE FOR REFERENCE | VARIATIONS (COLORS, WEIGHT, ETC.) ARE POSSIBLE

| NR. | ARTICLE  | SIZE (ML) | NECK FINISH | HEIGHT (MM) | DIAMETER (MM) | WEIGHT (GR) |
|-----|----------|-----------|-------------|-------------|---------------|-------------|
| 01  | M1000105 | 125       | 89-400      | 35          | 93            | 25          |
| 02  | 1008124  | 200       | 89-400      | 50,5        | 93            | 25          |
| 03  | 1009030  | 250       | 89-400      | 58,8        | 93            | 25          |
| 04  | 1010346  | 350       | 89-400      | 73          | 93            | 25          |
| 05  | 1005456  | 360       | 89-400      | 66,85       | 93,7          | 39,5        |
| 06  | 1010909  | 500       | 89-400      | 96,3        | 93            | 41          |
| 07  | 1008135  | 600       | 89-400      | 105         | 93            | 41          |
| 08  | 1009216  | 750       | 89-400      | 134,3       | 93            | 41          |
|     |          |           |             |             |               |             |