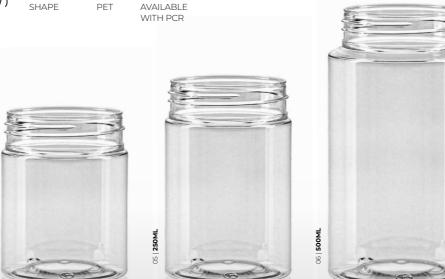

# FOOD JAR TO 63 SHAPE PET AVAILABLE WITH PCR

| NR. | ARTICLE  | SIZE (ML) | NECK FINISH | HEIGHT (MM) | DIAMETER (MM) | WEIGHT (GR) |
|-----|----------|-----------|-------------|-------------|---------------|-------------|
| 01  | M1000039 | 250       | TO63        | 102         | 65            | 33          |
| 02  | M1000040 | 450       | TO63        | 135         | 71,3          | 33          |
|     |          |           |             |             |               |             |
|     |          |           |             |             |               |             |
|     |          |           |             |             |               |             |
|     |          |           |             |             |               |             |
|     |          |           |             |             |               |             |
|     |          |           |             |             |               |             |
|     |          |           |             |             |               |             |