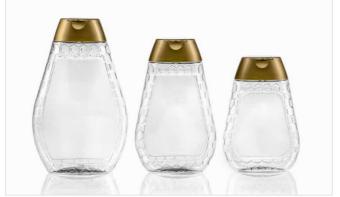

| ) | BEECOMB BOTT | <b>LE</b> 29/21 OVAL |
|---|--------------|----------------------|
| = | 7            |                      |

| NR. | ARTICLE  | SIZE (ML) | NECK FINISH | HEIGHT (MM) | DIAMETER (MM) | WEIGHT (GR) |
|-----|----------|-----------|-------------|-------------|---------------|-------------|
| 01  | M1000015 | 180       | 29/21 OVAL  | 104,5       | 75,5          | 18          |
| 02  | M1000016 | 350       | 29/21 OVAL  | 154         | 97            | 33          |
|     |          |           |             |             |               |             |
|     |          |           |             |             |               |             |
|     |          |           |             |             |               |             |
|     |          |           |             |             |               |             |
|     |          |           |             |             |               |             |
|     |          |           |             |             |               |             |
|     |          |           |             |             |               |             |