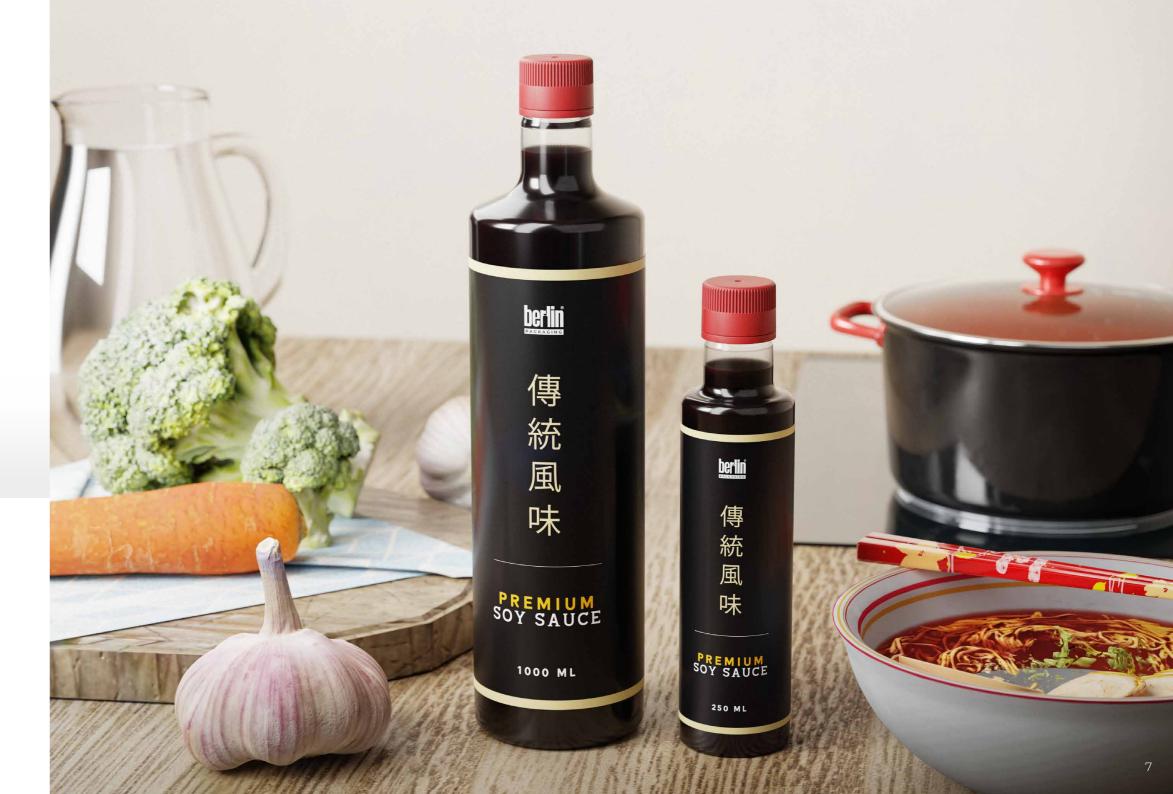

#### PRESERVING PERFECTION

When it comes to preserving the quality and safety of food and beverages, rigid plastic packaging excels. Its inherent strength and durability provide a reliable barrier against external factors such as moisture, oxygen, and contaminants. Whether it's a glass of juice, spices, or sauces, rigid plastic containers effectively seal in freshness, extending the shelf life of products and minimizing food waste.

WHETHER IT'S A GLASS OF JUICE, SPICES, OR SAUCES, RIGID PLASTIC CONTAINERS EFFECTIVELY SEAL IN FRESHNESS, EXTENDING THE SHELF LIFE OF PRODUCTS AND MINIMIZING FOOD WASTE.

#### **ENHANCING PRESENTATION**

Rigid plastic packaging is prized for its clarity and versatility in showcasing products. Transparent containers allow consumers to see the contents, reassuring them of product quality and freshness. Additionally, rigid plastic can be molded into various shapes and sizes, making it an ideal choice for uniquely designed packaging that grabs attention on store shelves.

CAN BE MOLDED INTO VARIOUS SHAPES AND SIZES, MAKING IT AN IDEAL CHOICE FOR UNIQUELY DESIGNED PACKAGING THAT GRABS ATTENTION ON STORE

SHELVES.

RIGID PLASTIC

PLASTIC BOTTLE COLLECTION