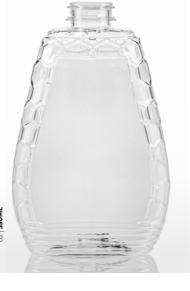

| ) | BEECOMB BOTT | <b>LE</b> 29/21 OVAL |
|---|--------------|----------------------|
| = | 7            |                      |

| NR. | ARTICLE  | SIZE (ML) | NECK FINISH | HEIGHT (MM) | DIAMETER (MM) | WEIGHT (GR) |
|-----|----------|-----------|-------------|-------------|---------------|-------------|
| 01  | M1000015 | 180       | 29/21 OVAL  | 104,5       | 75,5          | 18          |
| 02  | M1000016 | 350       | 29/21 OVAL  | 154         | 97            | 33          |
|     |          |           |             |             |               |             |
|     |          |           |             |             |               |             |
|     |          |           |             |             |               |             |
|     |          |           |             |             |               |             |
|     |          |           |             |             |               |             |
|     |          |           |             |             |               |             |
|     |          |           |             |             |               |             |