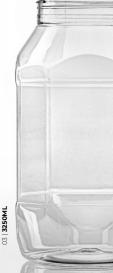

**OCTAGONAL JAR** 100-400

| NR. | ARTICLE  | SIZE (ML) | NECK FINISH | HEIGHT (MM) | DIAMETER (MM) | WEIGHT (GR) |
|-----|----------|-----------|-------------|-------------|---------------|-------------|
| 01  | 1000693  | 2000      | 100-400     | 186,30      | NA            | 86          |
| 02  | M1000053 | 2500      | 100-400     | 237,40      | NA            | 95          |
| 03  | 1000692  | 3250      | 100-400     | 241,00      | NA            | 95          |
| 04  | M1000054 | 4000      | 100-400     | 255,00      | NA            | 135         |
| 05  | 1000691  | 5000      | 100-400     | 278,00      | NA            | 135         |
|     |          |           |             |             |               |             |
|     |          |           |             |             |               |             |
|     |          |           |             |             |               |             |
|     |          |           |             |             |               |             |