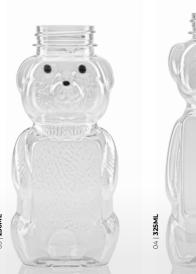

CAN BE MOLDED INTO VARIOUS SHAPES AND SIZES, MAKING IT AN IDEAL CHOICE FOR UNIQUELY DESIGNED PACKAGING THAT GRABS ATTENTION ON STORE

SHELVES.

RIGID PLASTIC

PLASTIC BOTTLE COLLECTION