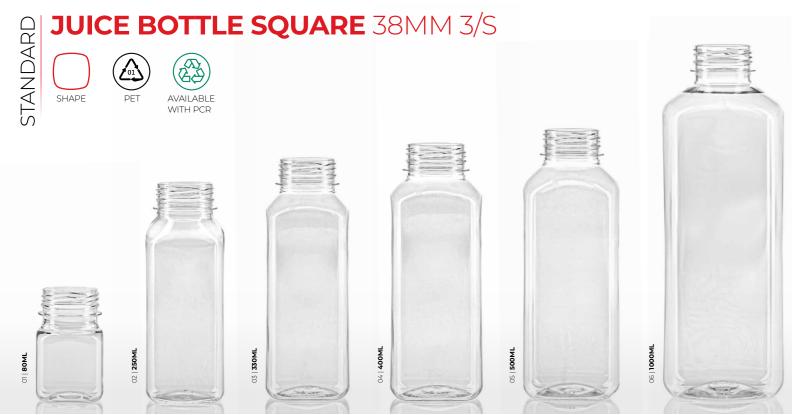

| 88          | 38            | 10          |
| 02  | M1000091 | 120       | 38MM 3/S    | 97          | 47            | 14          |
| 03  | M1000092 | 250       | 38MM 3/S    | 139         | 56            | 18          |
| 04  | M1000093 | 330       | 38MM 3/S    | 164,65      | 58            | 21          |
| 05  | M1000094 | 500       | 38MM 3/S    | 194         | 63,8          | 21          |
| 06  | M1000095 | 750       | 38MM 3/S    | 224,4       | 72            | 27          |
| 07  | M1000096 | 1000      | 38MM 3/S    | 243,7       | 80            | 33,5        |
|     |          |           |             |             |               |             |
|     |          |           |             |             |               |             |



### PLASTIC BOTTLE COLLECTION |







| NR. | ARTICLE  | SIZE (ML) | NECK FINISH | HEIGHT (MM) | DIAMETER (MM) | WEIGHT (GR) |
|-----|----------|-----------|-------------|-------------|---------------|-------------|
| 01  | M1000084 | 80        | 38MM 3/S    | 72          | 45            | 14          |
| 02  | M1000085 | 250       | 38MM 3/S    | 140,2       | 51,4          | 21          |
| 03  | M1000086 | 330       | 38MM 3/S    | 155         | 55,5          | 21          |
| 04  | M1000087 | 400       | 38MM 3/S    | 163         | 59            | 21          |
| 05  | M1000088 | 500       | 38MM 3/S    | 174,2       | 63,8          | 24          |
| 06  | M1000089 | 1000      | 38MM 3/S    | 224         | 78,6          | 37          |
|     |          |           |             |             |               |