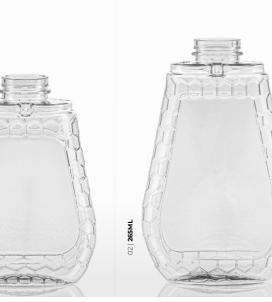

## HONEYCOMB BOTTLE 38-400 / 29MM SNAP ON

PLASTIC BOTTLE COLLECTION |

| NR. | ARTICLE  | SIZE (ML) | NECK FINISH  | HEIGHT (MM) | DIAMETER (MM) | WEIGHT (GR) |
|-----|----------|-----------|--------------|-------------|---------------|-------------|
| 01  | 1007187  | 321       | 38-400       | 126,01      | 65,99         | 20          |
| 02  | M1000007 | 180       | 29MM SNAP ON | 114,2       | 80,3          | 21          |
| 03  | M1000008 | 265       | 29MM SNAP ON | 133,1       | 85,2          | 21          |
| 04  | M1000009 | 370       | 29MM SNAP ON | 154,8       | 99            | 26          |
|     |          |           |              |             |               |             |
|     |          |           |              |             |               |             |
|     |          |           |              |             |               |             |
|     |          |           |              |             |               |             |
|     |          |           |              |             |               |             |