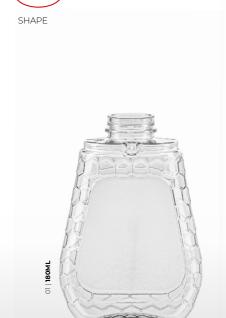

# FOOD JAR TO 63 SHAPE PET AVAILABLE WITH PCR

| NR. | ARTICLE  | SIZE (ML) | NECK FINISH | HEIGHT (MM) | DIAMETER (MM) | WEIGHT (GR) |
|-----|----------|-----------|-------------|-------------|---------------|-------------|
| 01  | M1000039 | 250       | TO63        | 102         | 65            | 33          |
| 02  | M1000040 | 450       | TO63        | 135         | 71,3          | 33          |
|     |          |           |             |             |               |             |
|     |          |           |             |             |               |             |
|     |          |           |             |             |               |             |
|     |          |           |             |             |               |             |
|     |          |           |             |             |               |             |
|     |          |           |             |             |               |             |
|     |          |           |             |             |               |             |