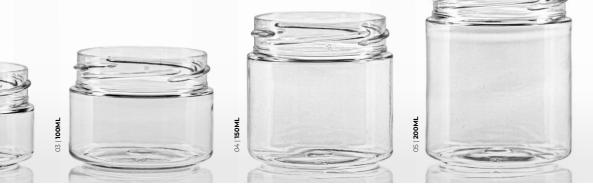

#### WIDE MOUTH JAR TO63

| NR. | ARTICLE  | SIZE (ML) | NECK FINISH | HEIGHT (MM) | DIAMETER (MM) | WEIGHT (GR) |
|-----|----------|-----------|-------------|-------------|---------------|-------------|
| 01  | M1000063 | 50        | TO63        | 35          | 66            | 20          |
| 02  | M1000064 | 75        | TO63        | 43          | 66            | 20          |
| 03  | M1000065 | 100       | TO63        | 50          | 66            | 20          |
| 04  | M1000066 | 150       | TO63        | 65          | 66            | 20          |
| 05  | M1000067 | 200       | TO63        | 80          | 66            | 20          |
|     |          |           |             |             |               |             |
|     |          |           |             |             |               |             |
|     |          |           |             |             |               |             |
|     |          |           |             |             |               |             |