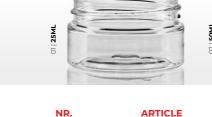

# FOOD JAR TO 63 SHAPE PET AVAILABLE WITH PCR

| NR. | ARTICLE  | SIZE (ML) | NECK FINISH | HEIGHT (MM) | DIAMETER (MM) | WEIGHT (GR) |
|-----|----------|-----------|-------------|-------------|---------------|-------------|
| 01  | M1000039 | 250       | TO63        | 102         | 65            | 33          |
| 02  | M1000040 | 450       | TO63        | 135         | 71,3          | 33          |
|     |          |           |             |             |               |             |
|     |          |           |             |             |               |             |
|     |          |           |             |             |               |             |
|     |          |           |             |             |               |             |
|     |          |           |             |             |               |             |
|     |          |           |             |             |               |             |
|     |          |           |             |             |               |             |