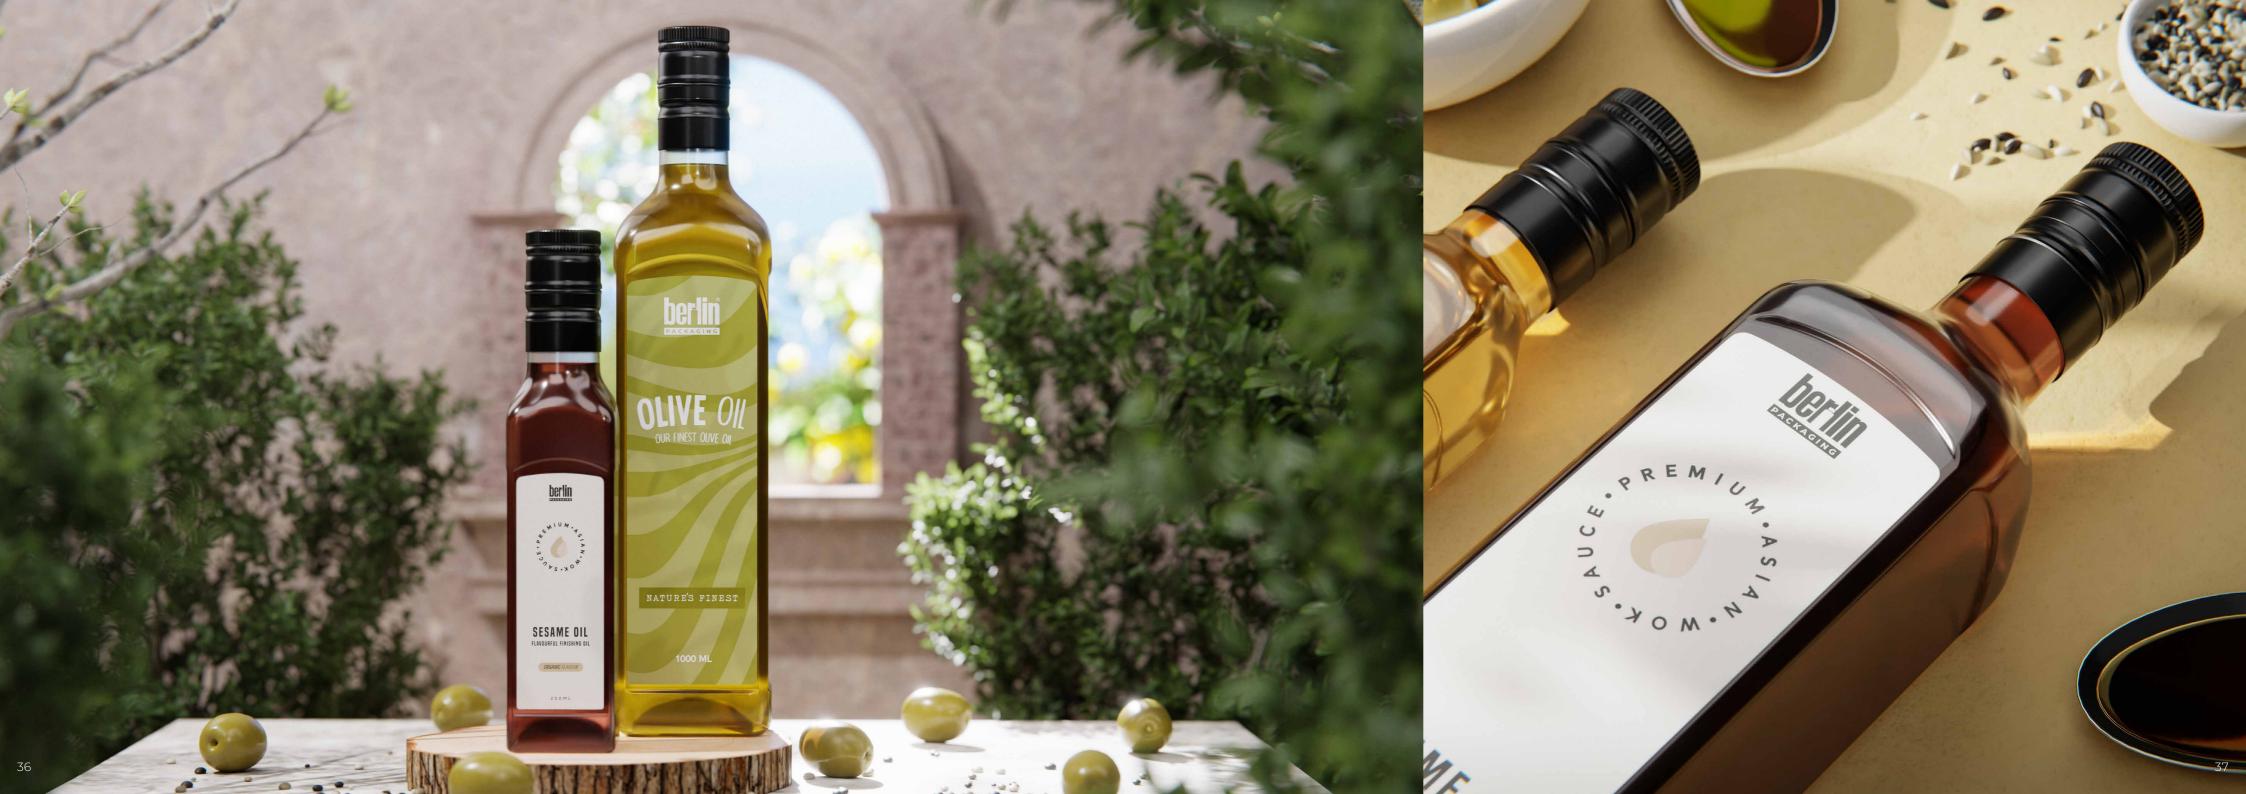

#### **ENHANCING PRESENTATION**

Rigid plastic packaging is prized for its clarity and versatility in showcasing products. Transparent containers allow consumers to see the contents, reassuring them of product quality and freshness. Additionally, rigid plastic can be molded into various shapes and sizes, making it an ideal choice for uniquely designed packaging that grabs attention on store shelves.

CAN BE MOLDED INTO VARIOUS SHAPES AND SIZES, MAKING IT AN IDEAL CHOICE FOR UNIQUELY DESIGNED PACKAGING THAT GRABS ATTENTION ON STORE

SHELVES.

RIGID PLASTIC

PLASTIC BOTTLE COLLECTION