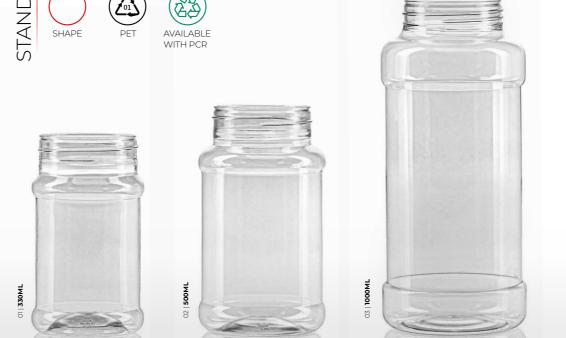

63-400      | 169         | 89            | 37          |
| 03  | M1000043 | 1000      | 63-400      | 176,7       | 99            | 37          |
|     |          |           |             |             |               |             |
|     |          |           |             |             |               |             |
|     |          |           |             |             |               |             |
|     |          |           |             |             |               |             |
|     |          |           |             |             |               |             |
|     |          |           |             |             |               |             |

ASK US FOR CAPS & CLOSURE OPTIONS | ITEM CODES ARE FOR REFERENCE | VARIATIONS (COLORS, WEIGHT, ETC.) ARE POSSIBLE





| NR. | ARTICLE  | SIZE (ML) | NECK FINISH | HEIGHT (MM) | DIAMETER (MM) | WEIGHT (GR) |
|-----|----------|-----------|-------------|-------------|---------------|-------------|
| 01  | 1010082  | 330       | 63-400      | 119,9       | 69,2          | 28,5        |
| 02  | M1000076 | 500       | 63-400      | 137,6       | 78,6          | 28,5        |
| 03  | M1000077 | 1000      | 63-400      | 200         | 89,4          | 44          |
|     |          |           |             |             |               |             |
|     |          |           |             |             |               |             |
|     |          |           |             |             |               |             |
|     |          |           |             |             |               |