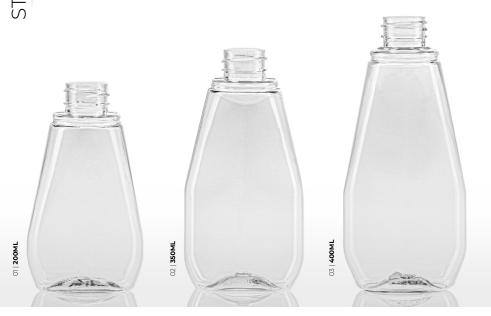

## PLASTIC JAR COLLECTION |

| NR. | ARTICLE  | SIZE (ML) | NECK FINISH | HEIGHT (MM) | DIAMETER (MM) | WEIGHT (GR) |
|-----|----------|-----------|-------------|-------------|---------------|-------------|
| 01  | M1000031 | 200       | TO63        | 79          | 65,5          | 28          |
| 02  | M1000032 | 250       | TO63        | 90          | 67            | 27          |
| 03  | M1000033 | 350       | TO63        | 117         | 69            | 28          |
| 04  | M1000034 | 500       | TO63        | 131         | 78            | 28          |
| 05  | M1000035 | 700       | TO82        | 139         | 88            | 40          |
| 06  | M1000036 | 720       | TO82        | 136         | 89            | 44          |
| 07  | M1000037 | 980       | TO82        | 186         | 87,5          | 44          |
| 08  | M1000038 | 1000      | TO82        | 173         | 94,5          | 44          |
|     |          |           |             |             |               |             |