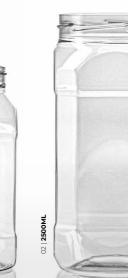

**OCTAGONAL JAR** 100-400

| NR. | ARTICLE  | SIZE (ML) | NECK FINISH | HEIGHT (MM) | DIAMETER (MM) | WEIGHT (GR) |
|-----|----------|-----------|-------------|-------------|---------------|-------------|
| 01  | 1000693  | 2000      | 100-400     | 186,30      | NA            | 86          |
| 02  | M1000053 | 2500      | 100-400     | 237,40      | NA            | 95          |
| 03  | 1000692  | 3250      | 100-400     | 241,00      | NA            | 95          |
| 04  | M1000054 | 4000      | 100-400     | 255,00      | NA            | 135         |
| 05  | 1000691  | 5000      | 100-400     | 278,00      | NA            | 135         |
|     |          |           |             |             |               |             |
|     |          |           |             |             |               |             |
|     |          |           |             |             |               |             |
|     |          |           |             |             |               |             |