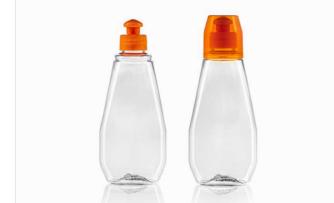

## **SQUEEZABLE SPOUT BOTTLE** 28MM

| NR. | ARTICLE  | SIZE (ML) | NECK FINISH | HEIGHT (MM) | DIAMETER (MM) | WEIGHT (GR) |
|-----|----------|-----------|-------------|-------------|---------------|-------------|
| 01  | M1000017 | 200       | 28MM        | 123         | 70            | 22          |
| 02  | M1000018 | 350       | 28MM        | 142,5       | 71,5          | 26          |
| 03  | M1000019 | 400       | 28MM        | 162         | 73,5          | 26          |
|     |          |           |             |             |               |             |
|     |          |           |             |             |               |             |
|     |          |           |             |             |               |             |
|     |          |           |             |             |               |             |
|     |          |           |             |             |               |             |
|     |          |           |             |             |               |             |

### **SQUEEZABLE BOTTLE** 25MM SNAP ON

| NR. | ARTICLE  | SIZE (ML) | <b>NECK FINISH</b> | HEIGHT (MM) | DIAMETER (MM) | WEIGHT (GR) |
|-----|----------|-----------|--------------------|-------------|---------------|-------------|
| 01  | M1000020 | 250       | 25MM SNAP ON       | 118,5       | 67            | 17          |
| 02  | M1000021 | 350       | 25MM SNAP ON       | 147,5       | 72            | 21          |
| 03  | M1000022 | 500       | 25MM SNAP ON       | 173,2       | 80            | 25          |
|     |          |           |                    |             |               |             |
|     |          |           |                    |             |               |             |
|     |          |           |                    |             |               |             |
|     |          |           |                    |             |               |             |
|     |          |           |                    |             |               |             |
|     |          |           |                    |             |               |             |