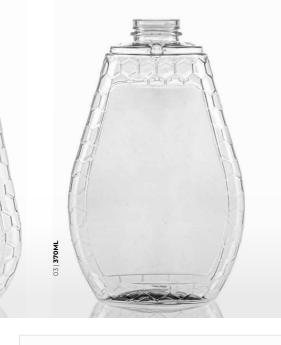

## HONEYCOMB BOTTLE 38-400 / 29MM SNAP ON

PLASTIC BOTTLE COLLECTION |

| NR. | ARTICLE  | SIZE (ML) | NECK FINISH  | HEIGHT (MM) | DIAMETER (MM) | WEIGHT (GR) |
|-----|----------|-----------|--------------|-------------|---------------|-------------|
| 01  | 1007187  | 321       | 38-400       | 126,01      | 65,99         | 20          |
| 02  | M1000007 | 180       | 29MM SNAP ON | 114,2       | 80,3          | 21          |
| 03  | M1000008 | 265       | 29MM SNAP ON | 133,1       | 85,2          | 21          |
| 04  | M1000009 | 370       | 29MM SNAP ON | 154,8       | 99            | 26          |
|     |          |           |              |             |               |             |
|     |          |           |              |             |               |             |
|     |          |           |              |             |               |             |
|     |          |           |              |             |               |             |
|     |          |           |              |             |               |             |