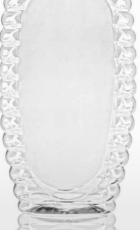

| ) | BEECOMB BOTT | <b>LE</b> 29/21 OVAL |
|---|--------------|----------------------|
| = | 7            |                      |

| NR. | ARTICLE  | SIZE (ML) | NECK FINISH | HEIGHT (MM) | DIAMETER (MM) | WEIGHT (GR) |
|-----|----------|-----------|-------------|-------------|---------------|-------------|
| 01  | M1000015 | 180       | 29/21 OVAL  | 104,5       | 75,5          | 18          |
| 02  | M1000016 | 350       | 29/21 OVAL  | 154         | 97            | 33          |
|     |          |           |             |             |               |             |
|     |          |           |             |             |               |             |
|     |          |           |             |             |               |             |
|     |          |           |             |             |               |             |
|     |          |           |             |             |               |             |
|     |          |           |             |             |               |             |
|     |          |           |             |             |               |             |