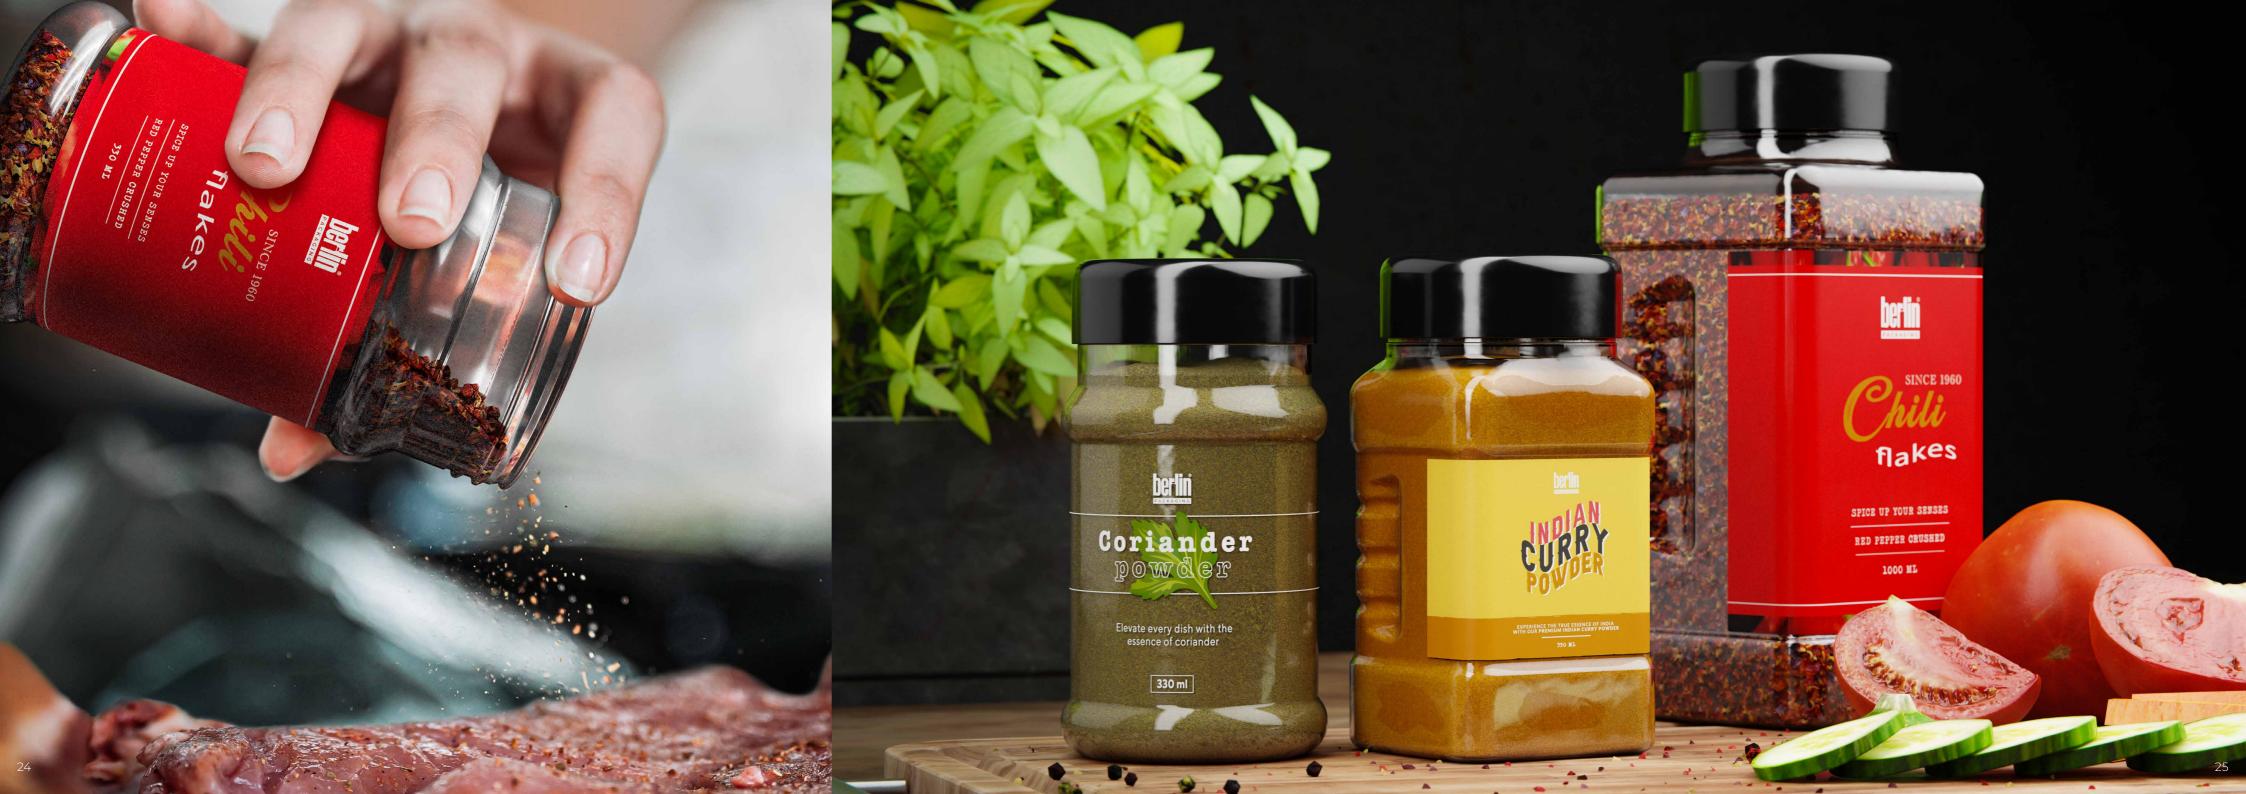

#### PRESERVING PERFECTION

When it comes to preserving the quality and safety of food and beverages, rigid plastic packaging excels. Its inherent strength and durability provide a reliable barrier against external factors such as moisture, oxygen, and contaminants. Whether it's a glass of juice, spices, or sauces, rigid plastic containers effectively seal in freshness, extending the shelf life of products and minimizing food waste.

WHETHER IT'S A GLASS OF JUICE, SPICES, OR SAUCES, RIGID PLASTIC CONTAINERS EFFECTIVELY SEAL IN FRESHNESS, EXTENDING THE SHELF LIFE OF PRODUCTS AND MINIMIZING FOOD WASTE.

#### **ENHANCING PRESENTATION**

Rigid plastic packaging is prized for its clarity and versatility in showcasing products. Transparent containers allow consumers to see the contents, reassuring them of product quality and freshness. Additionally, rigid plastic can be molded into various shapes and sizes, making it an ideal choice for uniquely designed packaging that grabs attention on store shelves.

CAN BE MOLDED INTO VARIOUS SHAPES AND SIZES, MAKING IT AN IDEAL CHOICE FOR UNIQUELY DESIGNED PACKAGING THAT GRABS ATTENTION ON STORE

SHELVES.

RIGID PLASTIC

PLASTIC BOTTLE COLLECTION