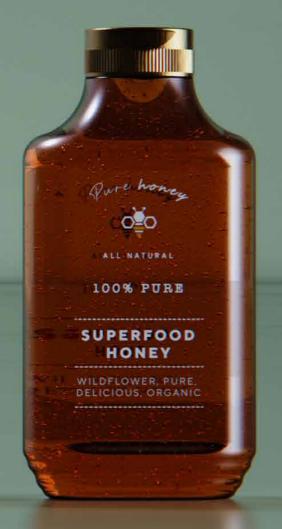

## HONEYCOMB BOTTLE 38-400 / 29MM SNAP ON

PLASTIC BOTTLE COLLECTION |

| NR. | ARTICLE  | SIZE (ML) | NECK FINISH  | HEIGHT (MM) | DIAMETER (MM) | WEIGHT (GR) |
|-----|----------|-----------|--------------|-------------|---------------|-------------|
| 01  | 1007187  | 321       | 38-400       | 126,01      | 65,99         | 20          |
| 02  | M1000007 | 180       | 29MM SNAP ON | 114,2       | 80,3          | 21          |
| 03  | M1000008 | 265       | 29MM SNAP ON | 133,1       | 85,2          | 21          |
| 04  | M1000009 | 370       | 29MM SNAP ON | 154,8       | 99            | 26          |
|     |          |           |              |             |               |             |
|     |          |           |              |             |               |             |
|     |          |           |              |             |               |             |
|     |          |           |              |             |               |             |
|     |          |           |              |             |               |             |