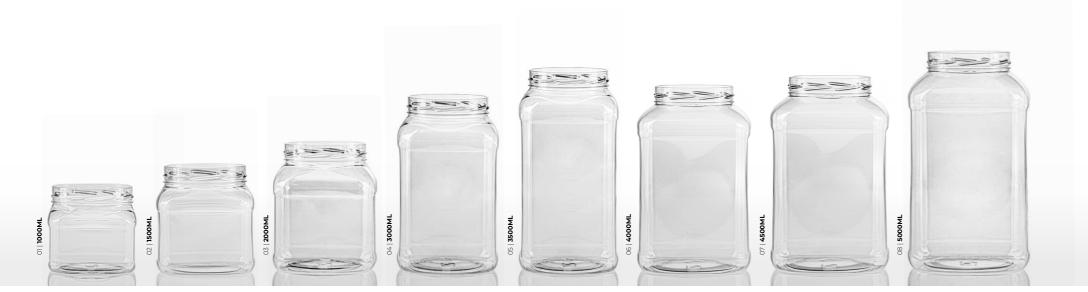

# **SQUARE CANISTER** TO 110

| NR. | ARTICLE  | SIZE (ML) | NECK FINISH | HEIGHT (MM) | DIAMETER (MM) | WEIGHT (GR) |
|-----|----------|-----------|-------------|-------------|---------------|-------------|
| 01  | M1000023 | 1000      | TO110       | 109         | 117           | 70          |
| 02  | M1000024 | 1500      | TO110       | 133         | 129           | 70          |
| 03  | M1000025 | 2000      | TO110       | 159         | 136           | 70          |
| 04  | M1000026 | 3000      | TO110       | 223         | 135           | 100         |
| 05  | M1000027 | 3500      | TO110       | 266         | 130           | 133         |
| 06  | M1000028 | 4000      | TO110       | 236         | 150           | 133         |
| 07  | M1000029 | 4500      | TO110       | 243         | 155           | 133         |
| 08  | M1000030 | 5000      | TO110       | 274         | 159           | 133         |
|     |          |           |             |             |               |             |