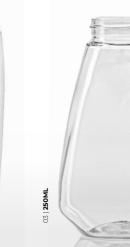

# FOOD JAR TO 63 SHAPE PET AVAILABLE WITH PCR

| NR. | ARTICLE  | SIZE (ML) | NECK FINISH | HEIGHT (MM) | DIAMETER (MM) | WEIGHT (GR) |
|-----|----------|-----------|-------------|-------------|---------------|-------------|
| 01  | M1000039 | 250       | TO63        | 102         | 65            | 33          |
| 02  | M1000040 | 450       | TO63        | 135         | 71,3          | 33          |
|     |          |           |             |             |               |             |
|     |          |           |             |             |               |             |
|     |          |           |             |             |               |             |
|     |          |           |             |             |               |             |
|     |          |           |             |             |               |             |
|     |          |           |             |             |               |             |
|     |          |           |             |             |               |             |