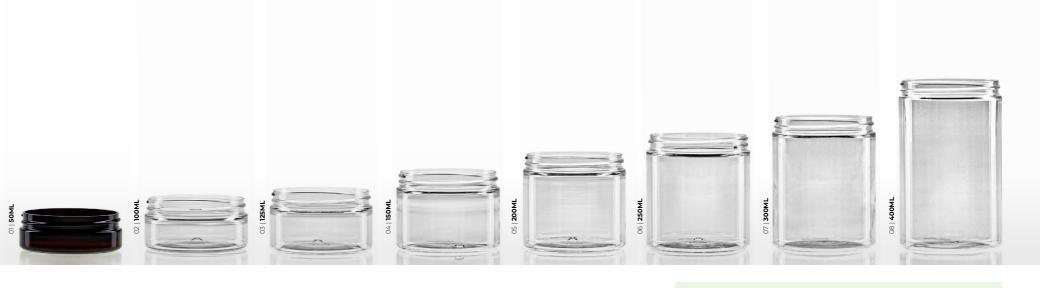

## PLASTIC JAR COLLECTION |

| NR. | ARTICLE  | SIZE (ML) | NECK FINISH | HEIGHT (MM) | DIAMETER (MM) | WEIGHT (GR) |
|-----|----------|-----------|-------------|-------------|---------------|-------------|
| 01  | M1000031 | 200       | TO63        | 79          | 65,5          | 28          |
| 02  | M1000032 | 250       | TO63        | 90          | 67            | 27          |
| 03  | M1000033 | 350       | TO63        | 117         | 69            | 28          |
| 04  | M1000034 | 500       | TO63        | 131         | 78            | 28          |
| 05  | M1000035 | 700       | TO82        | 139         | 88            | 40          |
| 06  | M1000036 | 720       | TO82        | 136         | 89            | 44          |
| 07  | M1000037 | 980       | TO82        | 186         | 87,5          | 44          |
| 08  | M1000038 | 1000      | TO82        | 173         | 94,5          | 44          |
|     |          |           |             |             |               |             |