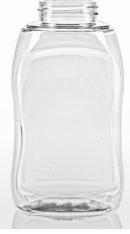

## PLASTIC JAR COLLECTION |

| NR. | ARTICLE  | SIZE (ML) | NECK FINISH | HEIGHT (MM) | DIAMETER (MM) | WEIGHT (GR) |
|-----|----------|-----------|-------------|-------------|---------------|-------------|
| 01  | M1000031 | 200       | TO63        | 79          | 65,5          | 28          |
| 02  | M1000032 | 250       | TO63        | 90          | 67            | 27          |
| 03  | M1000033 | 350       | TO63        | 117         | 69            | 28          |
| 04  | M1000034 | 500       | TO63        | 131         | 78            | 28          |
| 05  | M1000035 | 700       | TO82        | 139         | 88            | 40          |
| 06  | M1000036 | 720       | TO82        | 136         | 89            | 44          |
| 07  | M1000037 | 980       | TO82        | 186         | 87,5          | 44          |
| 08  | M1000038 | 1000      | TO82        | 173         | 94,5          | 44          |
|     |          |           |             |             |               |             |