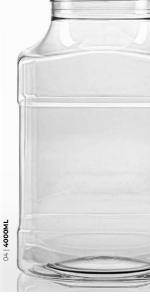

**OCTAGONAL JAR** 100-400

| NR. | ARTICLE  | SIZE (ML) | NECK FINISH | HEIGHT (MM) | DIAMETER (MM) | WEIGHT (GR) |
|-----|----------|-----------|-------------|-------------|---------------|-------------|
| 01  | 1000693  | 2000      | 100-400     | 186,30      | NA            | 86          |
| 02  | M1000053 | 2500      | 100-400     | 237,40      | NA            | 95          |
| 03  | 1000692  | 3250      | 100-400     | 241,00      | NA            | 95          |
| 04  | M1000054 | 4000      | 100-400     | 255,00      | NA            | 135         |
| 05  | 1000691  | 5000      | 100-400     | 278,00      | NA            | 135         |
|     |          |           |             |             |               |             |
|     |          |           |             |             |               |             |
|     |          |           |             |             |               |             |
|     |          |           |             |             |               |             |