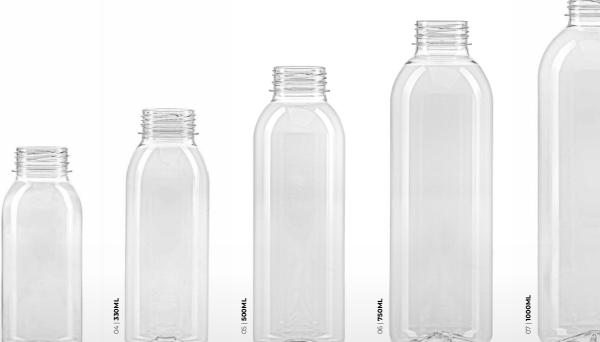

### **WIDE MOUTH JAR**

PLASTIC JAR COLLECTION |

| NR. | ARTICLE  | SIZE (ML) | NECK FINISH | HEIGHT (MM) | DIAMETER (MM) | WEIGHT (GR) |
|-----|----------|-----------|-------------|-------------|---------------|-------------|
| 01  | 1017586  | 60        | 58-400      | 37          | 59,45         | 14,5        |
| 02  | M1000044 | 90        | 58-400      | 47,5        | 59,45         | 14,5        |
| 03  | 1016987  | 125       | 58-400      | 59,4        | 59,45         | 14,5        |
| 04  | M1000045 | 200       | 63-400      | 84          | 65            | 23          |
| 05  | M1000046 | 250       | 63-400      | 99          | 65            | 23          |
| 06  | M1000047 | 500       | 63-400      | 136,8       | 75            | 30          |
|     |          |           |             |             |               |             |
|     |          |           |             |             |               |             |
|     |          |           |             |             |               |             |