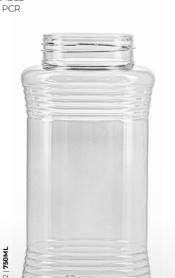

## PLASTIC JAR COLLECTION |

| NR. | ARTICLE  | SIZE (ML) | NECK FINISH | HEIGHT (MM) | DIAMETER (MM) | WEIGHT (GR) |
|-----|----------|-----------|-------------|-------------|---------------|-------------|
| 01  | M1000031 | 200       | TO63        | 79          | 65,5          | 28          |
| 02  | M1000032 | 250       | TO63        | 90          | 67            | 27          |
| 03  | M1000033 | 350       | TO63        | 117         | 69            | 28          |
| 04  | M1000034 | 500       | TO63        | 131         | 78            | 28          |
| 05  | M1000035 | 700       | TO82        | 139         | 88            | 40          |
| 06  | M1000036 | 720       | TO82        | 136         | 89            | 44          |
| 07  | M1000037 | 980       | TO82        | 186         | 87,5          | 44          |
| 08  | M1000038 | 1000      | TO82        | 173         | 94,5          | 44          |
|     |          |           |             |             |               |             |