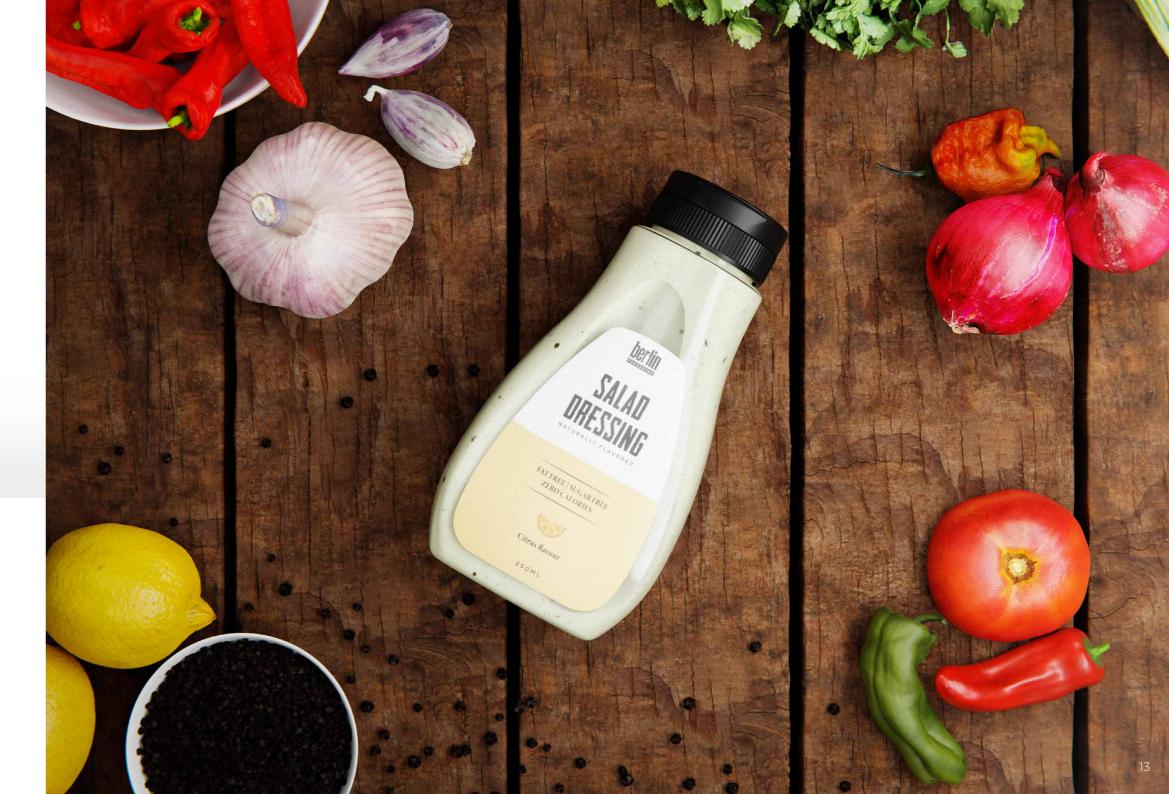

#### PRESERVING PERFECTION

When it comes to preserving the quality and safety of food and beverages, rigid plastic packaging excels. Its inherent strength and durability provide a reliable barrier against external factors such as moisture, oxygen, and contaminants. Whether it's a glass of juice, spices, or sauces, rigid plastic containers effectively seal in freshness, extending the shelf life of products and minimizing food waste.

WHETHER IT'S A GLASS OF JUICE, SPICES, OR SAUCES, RIGID PLASTIC CONTAINERS EFFECTIVELY SEAL IN FRESHNESS, EXTENDING THE SHELF LIFE OF PRODUCTS AND MINIMIZING FOOD WASTE.