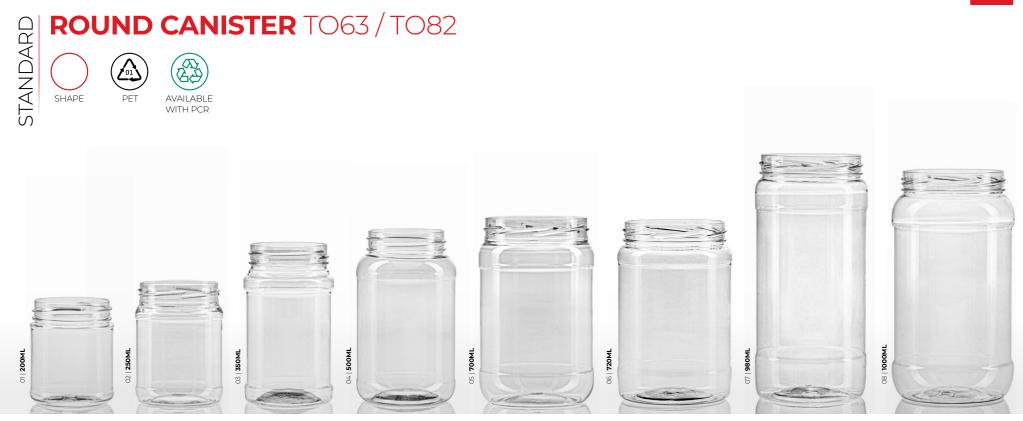

## PLASTIC JAR COLLECTION |

| NR. | ARTICLE  | SIZE (ML) | NECK FINISH | HEIGHT (MM) | DIAMETER (MM) | WEIGHT (GR) |
|-----|----------|-----------|-------------|-------------|---------------|-------------|
| 01  | M1000031 | 200       | TO63        | 79          | 65,5          | 28          |
| 02  | M1000032 | 250       | TO63        | 90          | 67            | 27          |
| 03  | M1000033 | 350       | TO63        | 117         | 69            | 28          |
| 04  | M1000034 | 500       | TO63        | 131         | 78            | 28          |
| 05  | M1000035 | 700       | TO82        | 139         | 88            | 40          |
| 06  | M1000036 | 720       | TO82        | 136         | 89            | 44          |
| 07  | M1000037 | 980       | TO82        | 186         | 87,5          | 44          |
| 08  | M1000038 | 1000      | TO82        | 173         | 94,5          | 44          |
|     |          |           |             |             |               |             |